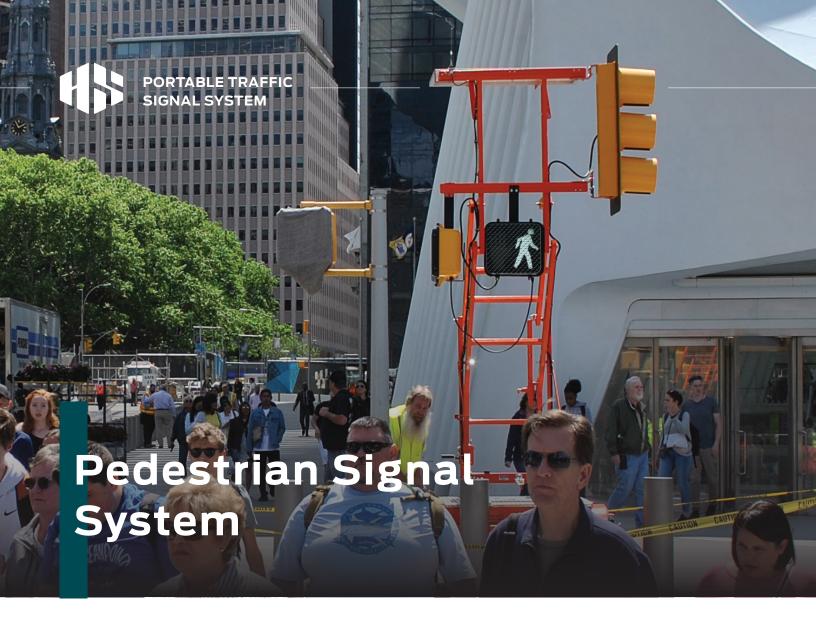

# Pedestrian Signal System

# **Temporary Crosswalk Control**

The Horizon Signal Pedestrian Signal System includes MUTCD compliant indications exclusively intended for controlling pedestrian traffic. The signal indications consist of the illuminated symbols of a walking person (symbolizing walk) and an upraised hand (symbolizing don't walk). Time remaining to cross is also displayed as a real-time countdown which automatically programs itself during inital setup.