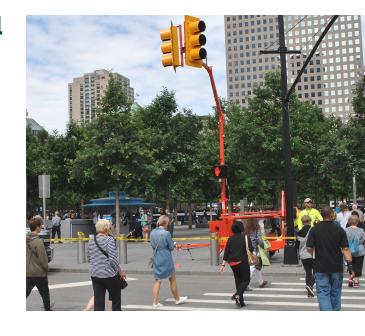

# **Temporary Crosswalk Control**

The Horizon Signal Pedestrian Signal System includes MUTCD compliant indications exclusively intended for controlling pedestrian traffic. The signal indications consist of the illuminated symbols of a walking person (symbolizing walk) and an upraised hand (symbolizing don't walk). Time remaining to cross is also displayed as a real-time countdown which automatically programs itself during inital setup.

The Pedestrian Signal System can be furnished as a standlone system on an SQ2 or SQ2T platform, and can also be integrated onto an SQ3TS trailer.