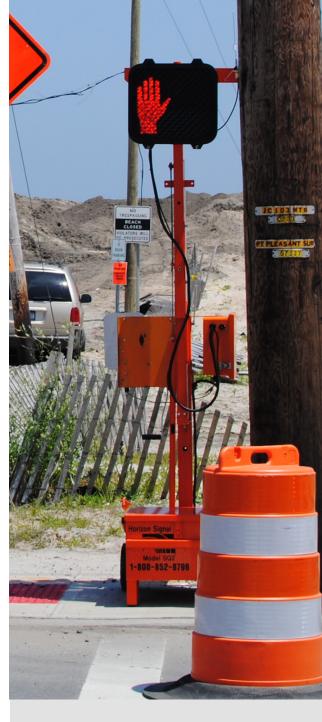

# **Temporary Crosswalk Control**

The Horizon Signal Pedestrian Signal System includes MUTCD compliant indications exclusively intended for controlling pedestrian traffic. The signal indications consist of the illuminated symbols of a walking person (symbolizing walk) and an upraised hand (symbolizing don't walk). Time remaining to cross is also displayed as a real-time countdown which automatically programs itself during inital setup.

The Pedestrian Signal System can be furnished as a standlone system on an SQ2 or SQ2T platform, and can also be integrated onto an SQ3TS trailer.