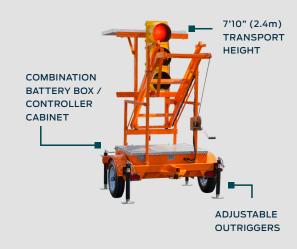

#### SPECIFICATIONS

| Trailers Per System        | 2                         |
|----------------------------|---------------------------|
| Signal Heads Per Trailer   | 1 (Optional 2)            |
| Signal Lamp Type           | 12" (300 mm) Diameter LED |
| Power Source               | 12V / (8) 6V batteries    |
| Solar Panel Wattage (Opt.) | 130W                      |
| Height: Operating Position | 13'2" (4 m)               |
| Trailer Weight             | 840 lb. (381 kg)          |

#### SQ2T PTS FEATURES

- Easily converts to pedestrain crosswalk or DAD
- Wireless remote operation mode option
- Fast, efficient deployment and relocation
- Dual-Processor Malfunction Management System
- 15-21 day battery life
- Tandem-tow trailers
- Meets NEMA TS-5 specifications for Type TR2 PTS