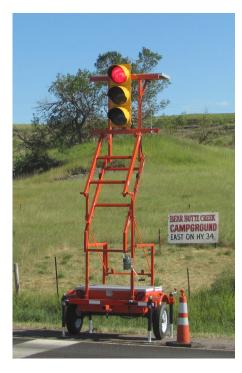

### NEMA TS-5 Type TR2 Portable Traffic Signal

The SQ2T is the go-to solution for a wide range of specialty applications. The system offers all the benefits of our standard SQ2 system, with the added flexibility of a towable trailer unit. The expanded battery bank also provides increased run times for those longer-term projects with limited deployment space. The system's unique design allows for the integration of a multitude of specialty components. The SQ2T lends itself particularly well for haul road applications, pedestrian crosswalks, and even for use as Driveway Assistance Device.

The SQ2T Portable Traffic Signal meets and exceeds NEMA TS-5 specifications for Type TR2 PTS.